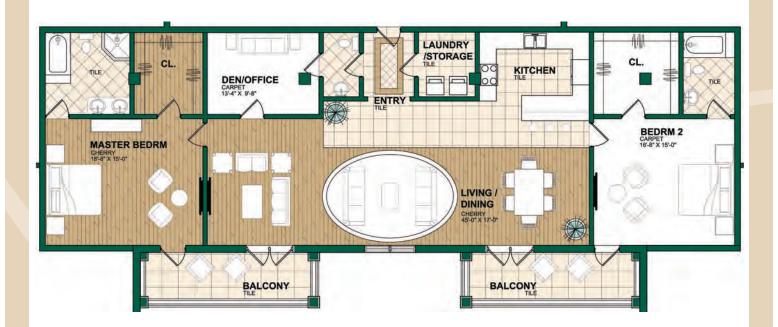

## Bermudiana #40 & #41

### Rosemont City Place

It's not just an apartment; it's a full size home

#### 20 Rosemont Ave.

#### Bermudiana #40

- 3 Bedrooms
- 2.5 Baths

 Wood tile in Living/Dining, Master Closet & Bedrooms

 Interior:
 2,080 Sq. Ft.

 Patio:
 1,160 Sq. Ft.

 Total:
 3,240 Sq. Ft.