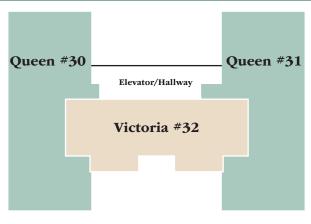

# Victoria #32 Rosemont City Place

It's not just an apartment; it's a full size home

#### 20 Rosemont Ave.

Victoria #32

2 Bedrooms

Den

2.5 Baths

Interior: 2,055 Sq. Ft.
Patio: 250 Sq. Ft.

Total:......2,305 Sq. Ft.

NOTE: Plans are not to scale. Furniture for illustrative purposes only. All layouts are subject to change All details described in this brochure and inserts are for the guidance of potential purchasers or renters and do not constitute an offer or contract. All details herein are subject to change without notice.

• Floor Plan (# 32)