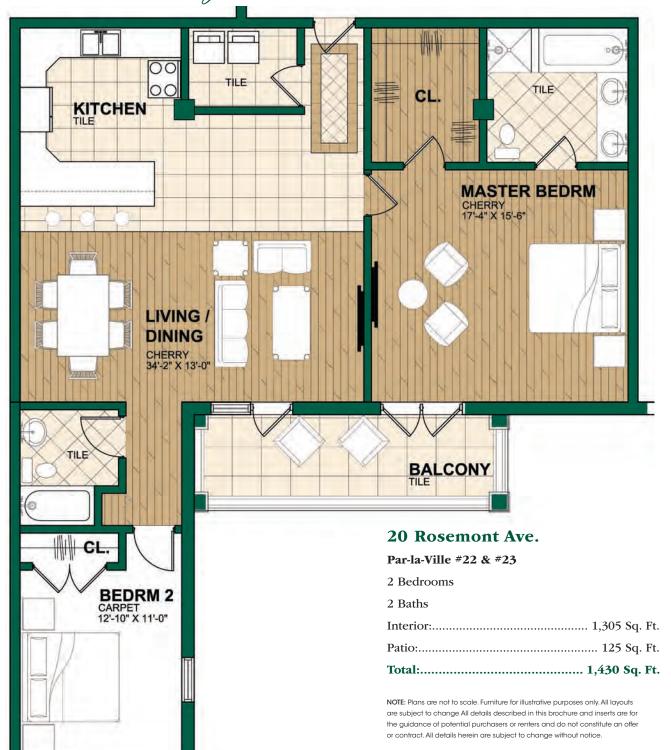

#### Par-la-Ville (#22 & #23)

- 2 Bedrooms
- 2 Baths
- Interior: 1,305 Sq. Ft.
- Patio: 125 Sq. Ft.
- Total: 1,430 Sq. Ft.
- Monthly Rent: Furnished - \$7,150

#### Par-la-Ville (#22 & #23)

- 2 Bedrooms
- 2 Baths
- Interior: 1,305 Sq. Ft.
- Patio: 125 Sq. Ft.
- Total: 1,430 Sq. Ft.
- \$995,000