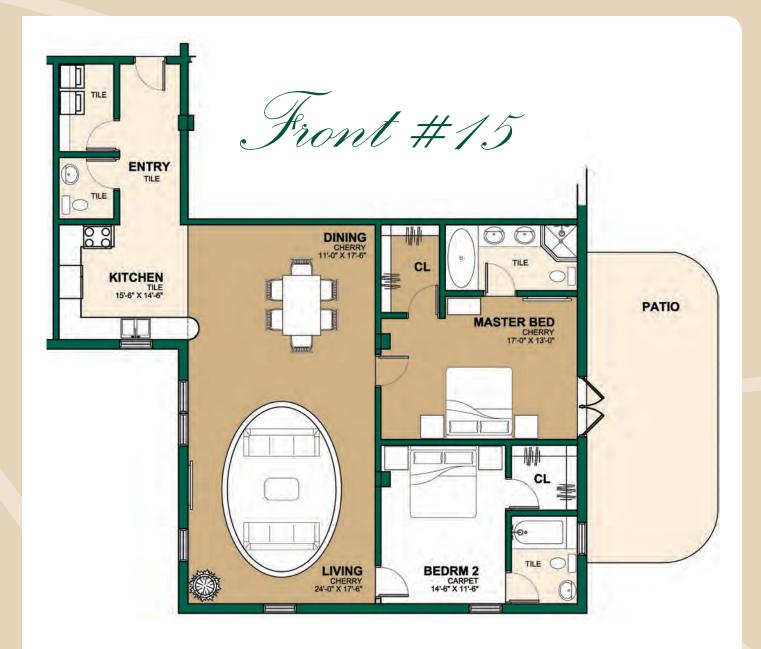

#### 20 Rosemont Ave.

#### Front #15

2 Bedrooms

2.5 Baths

NOTE: Plans are not to scale. Furniture for illustrative purposes only. All layouts are subject to change All details described in this brochure and inserts are for the guidance of potential purchasers or renters and do not constitute an offer or contract. All details herein are subject to change without notice.

• Floor Plan (#15)

King #10 & #11

Rosemont City Place

It's not just an apartment; it's a full size home