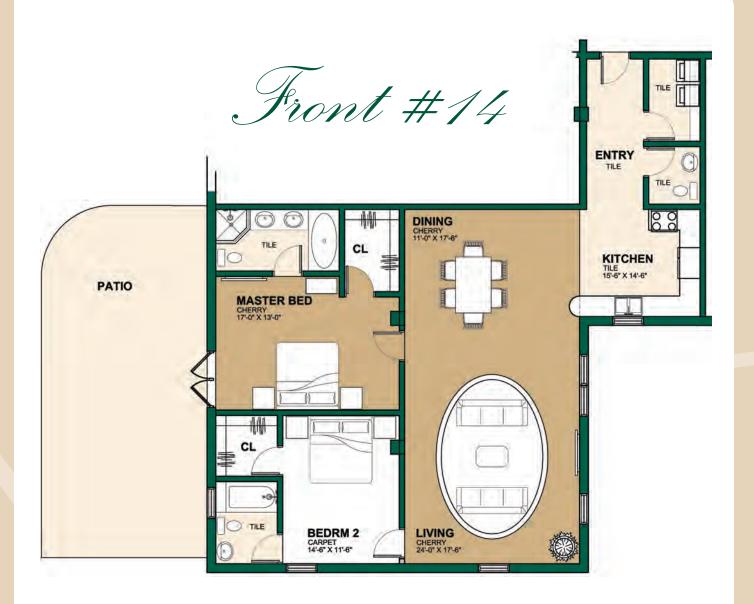

#### Front #14

2 Bedrooms

2.5 Baths

NOTE: Cedar #20 has renovated kitchen

NOTE: Plans are not to scale. Furniture for illustrative purposes only. All layouts are subject to change. All details described in this brochure and inserts are for the guidance of potential purchasers or renters and do not constitute an offer or contract. All details herein are subject to change without notice.

• Floor Plan (#14)

Rosemont City Place

It's not just an apartment; it's a full size home