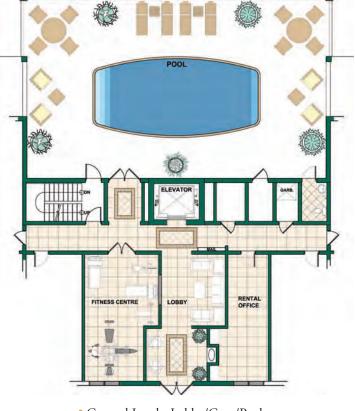

#### **Building Amenities**

- Within 500 meters to the city of Hamilton
- Underground secure parking
- Fitness center / Gym
- Private pool and sun deck
- Spacious open floor plans
- Extra storage closet for each home
- Elevator access
- Secure access with security card system

#### **Project Manager**

WhiteCross Development Limited T: 441 295 0213 E: WCDev@northrock.bm

• Ground Level - Lobby/Gym/Pool