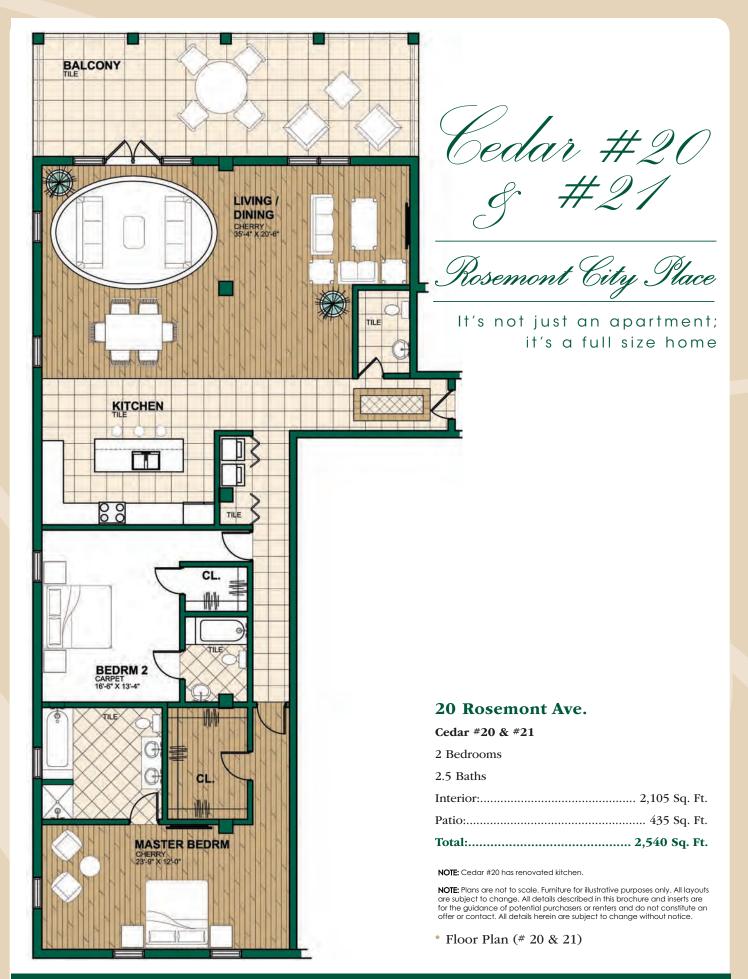

#### Cedar (#20 & #21)

- 2 Bedrooms
- 2.5 Baths
- Interior: 2,105 Sq. Ft.
- Patio: 435 Sq. Ft.
- Total: 2,540 Sq. Ft.
- Monthly Rent:(20) Furnished \$8,350
- (21) Unfurnished \$7,850

#### Cedar (#20 & #21)

- 2 Bedrooms
- 2.5 Baths
- Interior: 2,105 Sq. Ft.
- Patio: 435 Sq. Ft.
- Total: 2,540 Sq. Ft.
- #21: \$1,295,000
- #20: \$1,335,000 (Renovated Kitchen)