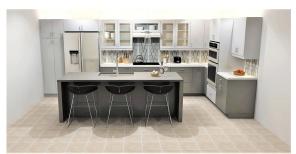

# BEAUTIFUL CONTEMPORARY KITCHEN UPGRADE OPTION

Now available for purchasers at Rosemont City Place is the option of installing a European designer kitchen. We are pleased to announce that a prototype kitchen has recently been installed in one of the homes.

This newly designed kitchen can be made available if a purchaser wishes to take advantage of this incredible upgrade, offered at only \$40,000. The upgrade includes all new cabinetry, quartz counters, tile backsplash, pendant and cabinetry lighting, stainless steel appliances and all installation costs.

This new option offers a stress-free way to contemporize one of the beautiful Rosemont City Place homes.

If you would like to view the residence with the recently installed kitchen, we would be more than happy to make the viewing arrangements.