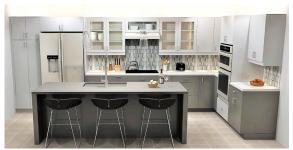

# BEAUTIFUL CONTEMPORARY KITCHEN UPGRADE OPTION

Now available for purchasers at Rosemont City Place is the option of installing a European designer kitchen. We are pleased to announce that a prototype kitchen has recently been installed in one of the homes.

This newly designed kitchen can be made available if a purchaser wishes to take advantage of this incredible upgrade, offered at only \$40,000. The upgrade includes all new cabinetry, quartz counters, tile backsplash, pendant and cabinetry lighting, stainless steel appliances and all installation costs.