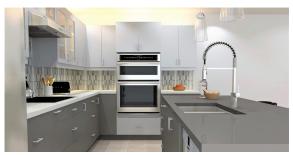

# BEAUTIFUL CONTEMPORARY KITCHEN UPGRADE OPTION

Now available for purchasers at Rosemont City Place is the option of installing a European designer kitchen. We are pleased to announce that a prototype kitchen has recently been installed in one of the homes.

This newly designed kitchen can be made available if a purchaser wishes to take advantage of this incredible upgrade, offered at only \$40,000. The upgrade includes all new cabinetry, quartz counters, tile backsplash, pendant and cabinetry lighting, stainless steel appliances and all installation costs.