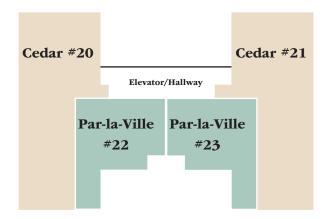

#### Cedar (#20 & #21)

- 2 Bedrooms
- 2.5 Baths
- Interior: 2,105 Sq. Ft.
- Patio: 435 Sq. Ft.
- Total: 2,540 Sq. Ft.
- Monthly Rent:(20) Furnished \$8,350
- (21) Unfurnished \$7,850

#### Par-la-Ville (#22 & #23)

- 2 Bedrooms
- 2 Baths
- Interior: 1,305 Sq. Ft.
- Patio: 125 Sq. Ft.
- Total: 1,430 Sq. Ft.
- Monthly Rent: Furnished - \$7,150