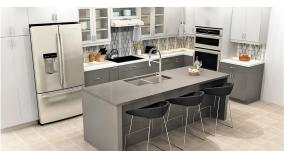

# BEAUTIFUL CONTEMPORARY KITCHEN UPGRADE OPTION

Now available for purchasers at Rosemont City Place is the option of installing a European designer kitchen. We are pleased to announce that a prototype kitchen has recently been installed in one of the homes.

This newly designed kitchen can be made available if a purchaser wishes to take advantage of this incredible upgrade, offered at only \$40,000. The upgrade includes all new cabinetry, quartz counters, tile backsplash, pendant and cabinetry lighting, stainless steel appliances and all installation costs.

This new option offers a stress-free way to contemporize one of the beautiful Rosemont City Place homes.

If you would like to view the residence with the recently installed kitchen, we would be more than happy to make the viewing arrangements.