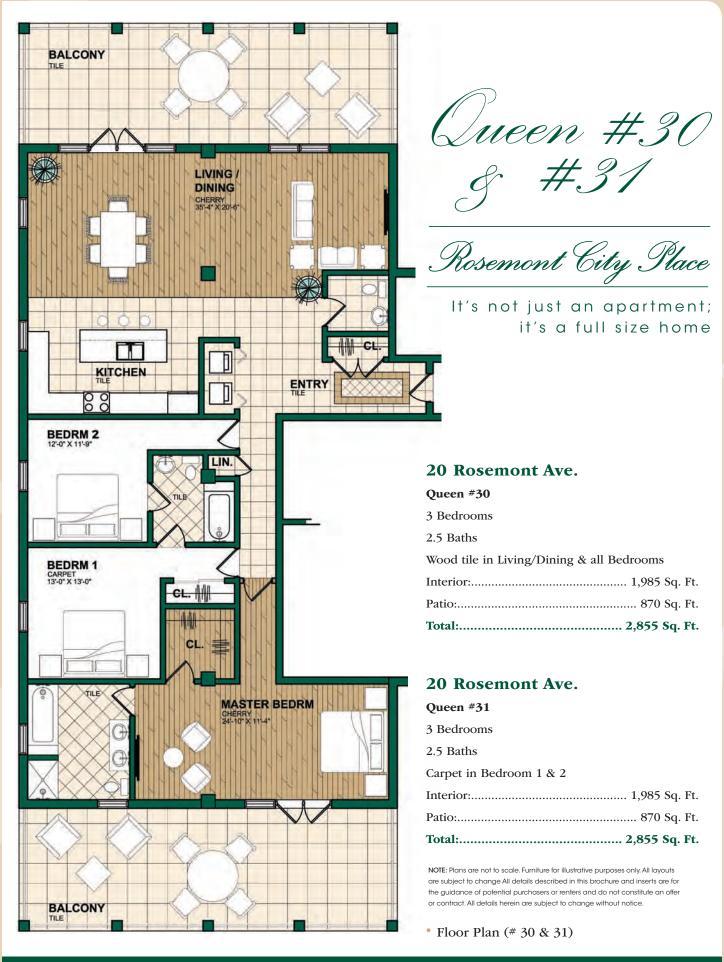

#### Queen (#30 & #31)

- 3 Bedrooms
- 2.5 Baths
- Interior: 1,985 Sq. Ft.
- Patio: 870 Sq. Ft.
- Total: 2,855 Sq. Ft.
- Monthly Rent: Unfurnished - \$7,750

#### Queen (#30 & #31)

- 3 Bedrooms
- 2.5 Baths
- Interior: 1,985 Sq. Ft.
- Patio: 870 Sq. Ft.
- Total: 2,855 Sq. Ft.
- \$1,350,000