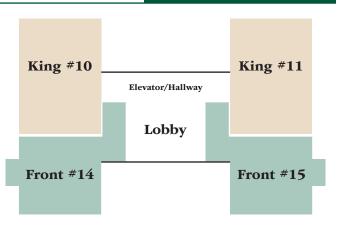

#### King (#10 & #11)

- 2 Bedrooms
- 2 Baths
- Interior: 1,440 Sq. Ft.
- Patio: 435 Sq. Ft.
- Total: 1,875 Sq. Ft.
- Monthly Rent: Furnished \$6,950

#### Front (#14 & #15)

- 2 Bedrooms
- 2.5 Baths
- Interior: 1,500 Sq. Ft.
- Patio #14: 540 Sq. Ft.
- Patio #15: 330 Sq. Ft.
- Total #14: 2,040 Sq. Ft.
- Total #15: 1,830 Sq. Ft.
- Monthly Rent:
  (14) Furnished \$6,950
  (15) Unfurnished \$6,450