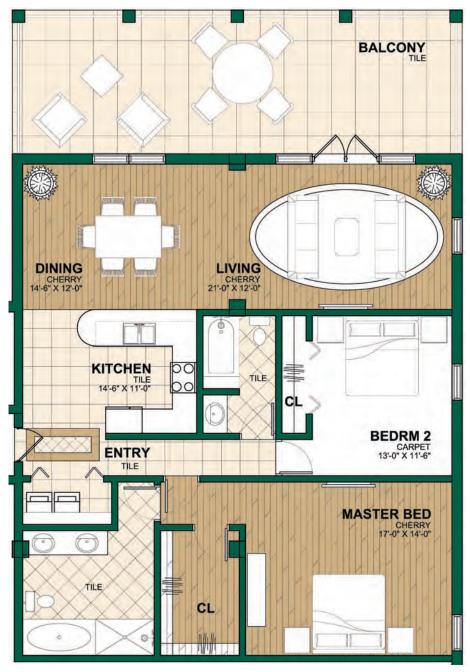

#### Bermudiana #40

- 3 Bedrooms
- 2.5 Baths

 Wood tile in Living/Dining, Master Closet & Bedrooms

 Interior:
 2,080 Sq. Ft.

 Patio:
 1,160 Sq. Ft.

 Total:
 3,240 Sq. Ft.

#### 20 Rosemont Ave.