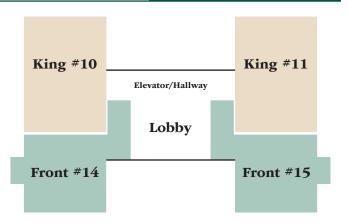

• Floor Plan (#15)

King #10 & #11

Rosemont City Place

It's not just an apartment; it's a full size home

#### 20 Rosemont Ave.

King #10 & #11

2 Bedroom

2 Baths

•

NOTE: Plans are not to scale. Furniture for illustrative purposes only. All layouts are subject to change All details described in this brochure and inserts are for the guidance of potential purchasers or renters and do not constitute an offer or contract. All details herein are subject to change without notice.

• Floor Plan (# 10 & 11)