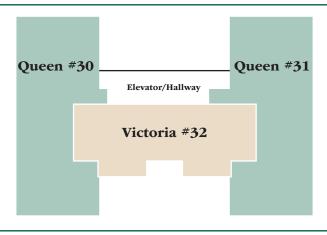

# Victoria #32 Rosemont City Place

It's not just an apartment; it's a full size home

#### 20 Rosemont Ave.

Victoria #32

2 Bedrooms

Den

2.5 Baths

Interior: 2,055 Sq. Ft.
Patio: 250 Sq. Ft.

Total:......2,305 Sq. Ft.

NOTE: Plans are not to scale. Furniture for illustrative purposes only. All layouts are subject to change All details described in this brochure and inserts are for the guidance of potential purchasers or renters and do not constitute an offer or contract. All details herein are subject to change without notice.

• Floor Plan (# 32)