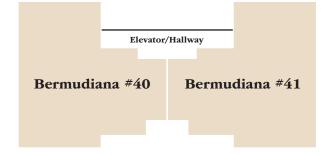

## Bermudiana #40 & #41

### Rosemont City Place

It's not just an apartment; it's a full size home

#### 20 Rosemont Ave.

#### Bermudiana #40

- 3 Bedrooms
- 2.5 Baths

 Wood tile in Living/Dining, Master Closet & Bedrooms

 Interior:
 2,080 Sq. Ft.

 Patio:
 1,160 Sq. Ft.

 Total:
 3,240 Sq. Ft.