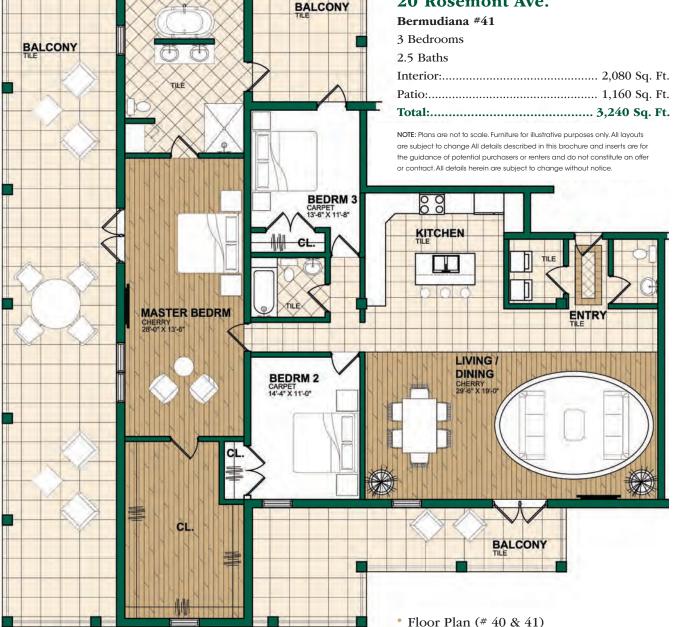

#### 20 Rosemont Ave.

#### Bermudiana (#41)

- 3 Bedrooms
- 2.5 Baths
- Interior: 2,080 Sq. Ft.
- Patio: 1,160 Sq. Ft.
- Total: 3,240 Sq. Ft.
- Monthly Rent: Furnished - \$9,300

NOTE All details described in this brochure and inserts are for the guidance of potential purchasers or renters and do not constitute an offer or contract. All details herein are subject to change without notice.